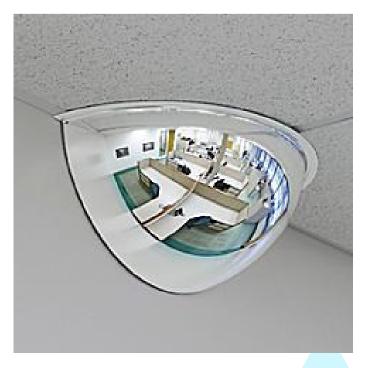

## HALF DOME MIRROR

## Half Dome Mirror

Model: ABAXN-HDM Sizes: 18" / 24" / 26" / 32" / 36"

## **Product Description:**

The Ceiling Dome is probably the most effective surveillance method and deterrent to retail theft due to its large 360° area of reflection. In retail areas, when strategically placed, domes can be positioned above aisles and junctions for wide area surveillance and can even be used in some areas with ceiling hung banners.

This Full Dome mirror can assist surveillance of large areas in factories and warehouses where storage and high shelving obcur the vision of staff and forklift trucks at busy intersections.

"ABC HOUSE" 14/15, Shivam Estate, Nr. Ujala Circle, B/h. SBI & Deepkamal Bajaj, S. G. Highway, Sarkhej, AHMEDABAD-382210. GUJARAT, INDIA 9 +91 79 2689 0331 / 4 / 9 9 +91 99099 88233, +91 99099 88198 / 7 / 6 9 info@abcbrothers.in 9 www.abcbrothers.in